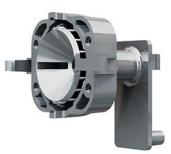

## **BRACKET E-5 GY**

BALL-JOINT HOLDER FOR OPAL/AOD-210 OUTDOOR DETECTORS.

BRACKET E-5 GY is part of the **BRACKET E** ceiling-and-wall mount distance holder.

The element is intended for mounting the OPAL (GY), OPAL Plus (GY), OPAL Pro (GY) and AOD–210 (GY) detectors.

The holder allows adjustment of the detector tilt angle in two planes: vertically up to 60° and horizontally up to 90°. This helps you find optimal position of the detector in relation to the protected area.

BRACKET E-5 GY is mounted on the **BRACKET E-1 (GY)** body. The **BRACKET E-2B (GY)** insert and the **BRACKET E-6** tamper sensor are mounted to the holder.