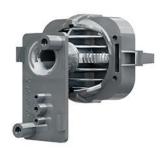

BRACKET E-5 GY is mounted on the **BRACKET E-1 (GY)** body. The **BRACKET E-2B (GY)** insert and the **BRACKET E-6** tamper sensor are mounted to the holder.